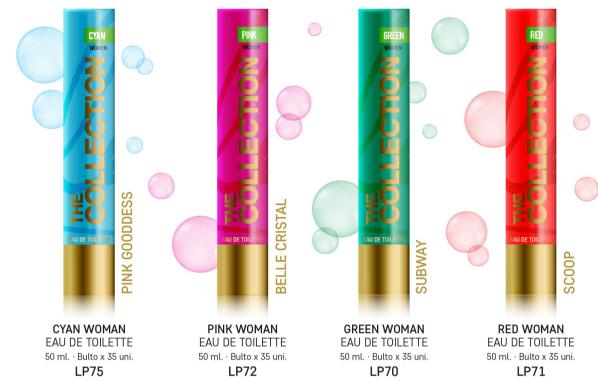

g. · Bulto x 3 uni. DF700

# REPELENTE DE MOSQUITOS

FORMULA NO GRASA 200 ml. · Bulto x 15 uni. DF661

#### ALCOHOL EN GEL SANITIZANTE PARA MANOS

HUMECTANTE 300 ml. · Bulto x 12 uni. DF660

#### ALCOHOL EN GEL SANITIZANTE PARA MANOS

HUMECTANTE 60 grs. · Bulto x 24 uni.

DF662

# **COLONIAS CLÁSICAS**





COLONIA AMBRÉ 500 ml. · Bulto x 12 uni. JE667 PRÓXIMAMENTE



COLONIA LAVANDA 500 ml. · Bulto x 12 uni. JE666 PRÓXIMAMENTE



COLONIA INGLESA 200 ml. · Bulto x 12 uni. JE668 PRÓXIMAMENTE

# **CREMAS PERFUMADAS**



YOGA ENERGY FLOWER 200 grs. · Bulto x 20 uni. LP63



LADY LOVE RASPBERRY 200 grs. · Bulto x 20 uni. LP61



RELAX BODY TÉ VERDE 200 grs. · Bulto x 20 uni. LP62



Lola Puga

SEXY SKIN
ALMENDRAS DULCES
200 grs. · Bulto x 20 uni.
LP60

# THE COLLECTION FRAGANCIAS FEMENINAS







# THE COLLECTION FRAGANCIAS MASCULINAS







LP83

LP84





#### CREMA ROSA PIEL SECA VITAMINAS A

200 grs. · Bulto x 12 uni.

**VV73** 

**PRÓXIMAMENTE** 



# CREMA ROSA PIEL SECA

VITAMINAS A

60 grs. · Bulto x 24 uni. **VV74** 



#### CREMA DE ORDEÑE PIEL SECA Y CASTIGADA CON KARITÉ - EXTRACTO DE ALMENDRA **VITAMINAS**

200 grs. · Bulto x 12 uni.

VV71



#### CREMA DE ORDEÑE CLÁSICA CON ALANTOINA - VITAMINA A Y E ALOE VERA

200 grs. · Bulto x 12 uni.

VV70













Somos una empresa dedicada a investigar, desarrollar, producir y comercializar productos cosméticos capilares, a nivel global.

Gracias a su larga trayectoria y a su amplia cartera de clientes, se ha convertido en una empresa con alto prestigio a nivel nacional e internacional en el segmento de la elaboración y e