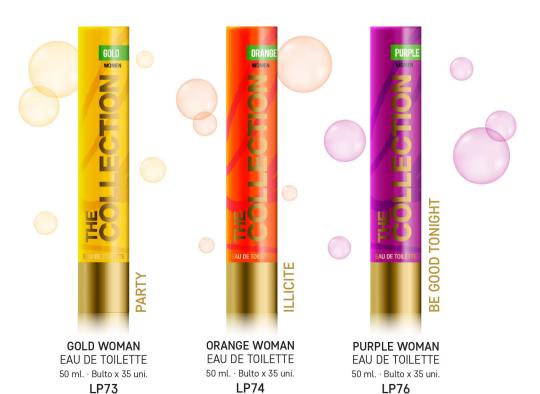

· Bulto x 3 uni. DF700

# REPELENTE DE MOSQUITOS

FORMULA NO GRASA 200 ml. · Bulto x 15 uni. DF661

#### ALCOHOL EN GEL SANITIZANTE PARA MANOS

HUMECTANTE 300 ml. · Bulto x 12 uni. DF660

#### ALCOHOL EN GEL SANITIZANTE PARA MANOS

HUMECTANTE 60 grs. · Bulto x 24 uni.

DF662

# **COLONIAS CLÁSICAS**





COLONIA AMBRÉ 500 ml. · Bulto x 12 uni. JE667 PRÓXIMAMENTE



COLONIA LAVANDA 500 ml. · Bulto x 12 uni. JE666 PRÓXIMAMENTE



COLONIA INGLESA 200 ml. · Bulto x 12 uni. JE668 PRÓXIMAMENTE

# **CREMAS PERFUMADAS**



YOGA ENERGY FLOWER 200 grs. · Bulto x 20 uni. LP63



LADY LOVE RASPBERRY 200 grs. · Bulto x 20 uni. LP61



RELAX BODY TÉ VERDE 200 grs. · Bulto x 20 uni. LP62



Lola Puga

SEXY SKIN
ALMENDRAS DULCES
200 grs. · Bulto x 20 uni.
LP60

# THE COLLECTION FRAGANCIAS FEMENINAS







# THE COLLECTION FRAGANCIAS MASCULINAS







LP83

LP84





#### CREMA ROSA PIEL SECA VITAMINAS A

200 grs. · Bulto x 12 uni.

**VV73** 

**PRÓXIMAMENTE** 



# CREMA ROSA PIEL SECA

VITAMINAS A

60 grs. · Bulto x 24 uni. **VV74** 



#### CREMA DE ORDEÑE PIEL SECA Y CASTIGADA CON KARITÉ - EXTRACTO DE ALMENDRA **VITAMINAS**

200 grs. · Bulto x 12 uni.

VV71



#### CREMA DE ORDEÑE CLÁSICA CON ALANTOINA - VITAMINA A Y E ALOE VERA

200 grs. · Bulto x 12 uni.

VV70













Somos una empresa dedicada a investigar, desarrollar, producir y comercializar productos cosméticos capilares, a nivel global.

Gracias a su larga trayectoria y a su amplia cartera de clientes, se ha convertido en una empresa con alto prestigio a nivel nacional e internacional en el segmento de la elaboración y env