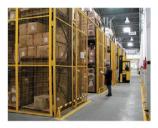

#### Almacenamiento

Almacenamiento previo a la expedición de la mercadería para su comercialización.