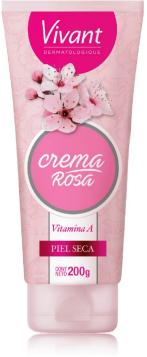

#### CREMA ROSA PIEL SECA VITAMINAS A

200 grs. · Bulto x 12 uni.

**VV73** 

**PRÓXIMAMENTE** 