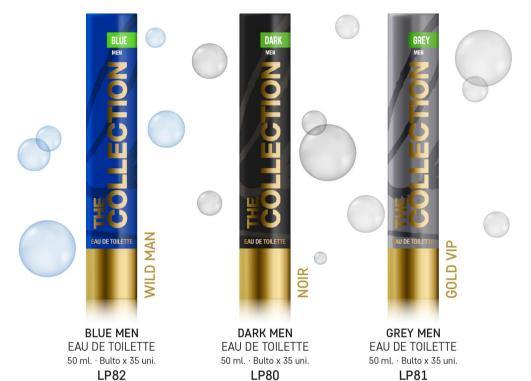

UITOS

FORMULA NO GRASA 200 ml. · Bulto x 15 uni. DF661

#### ALCOHOL EN GEL SANITIZANTE PARA MANOS

HUMECTANTE 300 ml. · Bulto x 12 uni. DF660

#### ALCOHOL EN GEL SANITIZANTE PARA MANOS

HUMECTANTE 60 grs. · Bulto x 24 uni.

DF662

# **COLONIAS CLÁSICAS**





COLONIA AMBRÉ 500 ml. · Bulto x 12 uni. JE667 PRÓXIMAMENTE



COLONIA LAVANDA 500 ml. · Bulto x 12 uni. JE666 PRÓXIMAMENTE



COLONIA INGLESA 200 ml. · Bulto x 12 uni. JE668 PRÓXIMAMENTE

# **CREMAS PERFUMADAS**



YOGA ENERGY FLOWER 200 grs. · Bulto x 20 uni. LP63



LADY LOVE RASPBERRY 200 grs. · Bulto x 20 uni. LP61



RELAX BODY TÉ VERDE 200 grs. · Bulto x 20 uni. LP62



Lola Puga

SEXY SKIN
ALMENDRAS DULCES
200 grs. · Bulto x 20 uni.
LP60

# THE COLLECTION FRAGANCIAS FEMENINAS







# THE COLLECTION FRAGANCIAS MASCULINAS







LP83

LP84





#### CREMA ROSA PIEL SECA VITAMINAS A

200 grs. · Bulto x 12 uni.

**VV73** 

**PRÓXIMAMENTE** 



# CREMA ROSA PIEL SECA

VITAMINAS A

60 grs. · Bulto x 24 uni. **VV74** 



#### CREMA DE ORDEÑE PIEL SECA Y CASTIGADA CON KARITÉ - EXTRACTO DE ALMENDRA **VITAMINAS**

200 grs. · Bulto x 12 uni.

VV71



#### CREMA DE ORDEÑE CLÁSICA CON ALANTOINA - VITAMINA A Y E ALOE VERA

200 grs. · Bulto x 12 uni.

VV70













Somos una empresa dedicada a investigar, desarrollar, producir y comercializar productos cosméticos capilares, a nivel global.

Gracias a su larga trayectoria y a su amplia cartera de clientes, se ha convertido en una empresa con alto prestigio a nivel nacional e internacional en el segmento de la elaboración y envasado de la alta cosmética. Su excepcional p