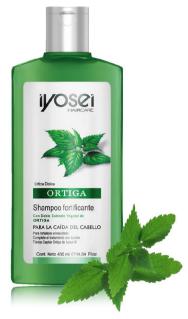

### **EXTRACTO DE ORTIGA**

Contribuye a detener la caída del cabello, ya que facilita el aumento de la circulación sanguínea en el cuero cabelludo gracias a sus propiedades estimulantes y regeneradoras.

# **ALISTIN**

Posee proteínas y antioxidantes para la proteccíón del DNA Refuerza nutre y aumenta la densidad del bulbo capilar, favoreciendo un cabello fuerte y vigoroso

SHAMPOO PARA LA CAÍDA DEL CABELLO DOBLE EXTRACTO DE ORTIGA 430 ml. · Bulto x 12 uni. YH0176