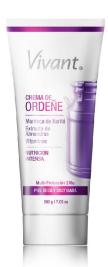

#### CREMA DE ORDEÑE PIEL SECA Y CASTIGADA CON KARITÉ - EXTRACTO DE ALMENDRA **VITAMINAS**

200 grs. · Bulto x 12 uni.

VV71