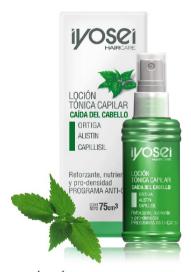

# **CAPILLISIL**

Con sus propiedades es un revitalizante y estimulador del bulbo capilar

# **ALISTIN**

Posee proteínas y antioxidantes para la proteccíón del DNA Refuerza nutre y aumenta la densidad del bulbo capilar, favoreciendo un cabello fuerte y vigoroso

SHAMPOO PARA LA CAÍDA DEL CABELLO DOBLE EXTRACTO DE ORTIGA 430 ml. · Bulto x 12 uni. YH0176

LOCIÓN TÓNICA CAPILAR PARA LA CAÍDA REFORZANTE. NUTRIENTE Y PRO-DENSIDAD ORTIGA, ALISTIN Y CAPILLISIL

75 ml. · Bulto x 12 uni.

YH0178 PRÓXIMAMENTE